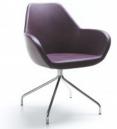

# Fan (L)

Fan is a special armchair for those who seek exceptional solutions for interior design with a distinctive character.

Fan's universal seat is perfectly formed for use in the office and at home as well as open spaces, conference rooms, receptions and home offices. For matching tables see our <u>Multipurpose Table collection</u>

The shell is made of cold melded foam technology guaranteeing high quality.

The armchair is available in three main variants; a swivel version as well as a conference armchair and a sofa which has many leg options. Design by: Piotr Kuchcinski

# Available variants:

Fan Swivel Round Base Armchair - Model 10R

Fan Swivel Armchair with Tilt Mechanism - Model 10T

Fan Swivel Armchair with Economic Mechanism - Model 10E

Fan 4-Legged Armchair with Glides -Model 10H