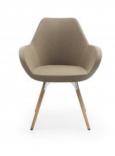

# Fan 10HW Leg Finishes

# Available variants:

Fan Swivel Round Base Armchair - Model 10R

Fan Swivel Armchair with Tilt Mechanism - Model 10T

Fan Swivel Armchair with Economic Mechanism - Model 10E

Fan 4-Legged Armchair with Glides -Model 10H

Fan 4-Legged Armchair with Castors - Model 10HC

Fan 4-Legged Swivel Armchair with Glides - Model 10HS

Fan Armchair with Wooden Legs - Model 10HW

Fan Armchair with Cantilever Legs - Model 10V

Fan 2-Seat Sofa with Cantilever Legs - Model 20V