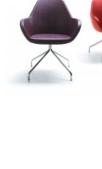

# Fan (L)

Fan is a special armchair for those who seek exceptional solutions for interior design with a distinctive character.

Fan's universal seat is perfectly formed for use in the office and at home as well as open spaces, conference rooms, receptions and home offices. For matching tables see our <u>Multipurpose Table collection</u>

The shell is made of cold melded foam technology guaranteeing high quality.

The armchair is available in three main variants; a swivel version as well as a conference armchair and a sofa which has many leg options. Design by: Piotr Kuchcinski

# Available variants:

Fan Swivel Round Base Armchair - Model 10R

Fan Swivel Armchair with Tilt Mechanism - Model 10T

Fan Swivel Armchair with Economic Mechanism - Model 10E

Fan 4-Legged Armchair with Glides -Model 10H