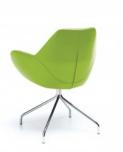

# Fan (L)

Fan is a special armchair for those who seek exceptional solutions for interior design with a distinctive character.

Fan's universal seat is perfectly formed for use in the office and at home as well as open spaces, conference rooms, receptions and home offices. For matching tables see our <u>Multipurpose Table collection</u>

The shell is made of cold melded foam technology guaranteeing high quality.

The armchair is available in three main variants; a swivel version as well as a conference armchair and a sofa which has many leg options. Design by: Piotr Kuchcinski

# Available variants:

Fan Swivel Round Base Armchair - Model 10R

Fan Swivel Armchair with Tilt Mechanism - Model 10T

Fan Swivel Armchair with Economic Mechanism - Model 10E

Fan 4-Legged Armchair with Glides -Model 10H