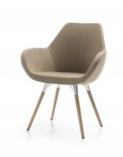

# Fan 10HW Leg Finishes

# Available variants:

Fan Swivel Round Base Armchair - Model 10R

Fan Swivel Armchair with Tilt Mechanism - Model 10T

Fan Swivel Armchair with Economic Mechanism - Model 10E

Fan 4-Legged Armchair with Glides -Model 10H

Fan 4-Legged Armchair with Castors - Model 10HC

Fan 4-Legged Swivel Armchair with Glides - Model 10HS

Fan Armchair with Wooden Legs - Model 10HW

Fan Armchair with Cantilever Legs - Model 10V

Fan 2-Seat Sofa with Cantilever Legs - Model 20V