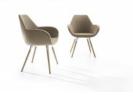

# Fan (L)

Fan is a special armchair for those who seek exceptional solutions for interior design with a distinctive character.

Fan's universal seat is perfectly formed for use in the office and at home as well as open spaces, conference rooms, receptions and home offices. For matching tables see our <u>Multipurpose Table collection</u>

The shell is made of cold melded foam technology guaranteeing high quality.

The armchair is available in three main variants; a swivel version as well as a conference armchair and a sofa which has many leg options. Design by: Piotr Kuchcinski