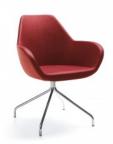

# Fan (L)

Fan is a special armchair for those who seek exceptional solutions for interior design with a distinctive character.

Fan's universal seat is perfectly formed for use in the office and at home as well as open spaces, conference rooms, receptions and home offices. For matching tables see our <u>Multipurpose Table collection</u>

The shell is made of cold melded foam technology guaranteeing high quality.

The armchair is available in three main variants; a swivel version as well as a conference armchair and a sofa which has many leg options. Design by: Piotr Kuchcinski

# Available variants:

Fan Swivel Round Base Armchair - Model 10R

Fan Swivel Armchair with Tilt Mechanism - Model 10T

Fan Swivel Armchair with Economic Mechanism - Model 10E

Fan 4-Legged Armchair with Glides -Model 10H