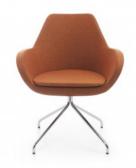

# Fan (L)

Fan is a special armchair for those who seek exceptional solutions for interior design with a distinctive character.

Fan's universal seat is perfectly formed for use in the office and at home as well as open spaces, conference rooms, receptions and home offices. For matching tables see our <u>Multipurpose Table collection</u>

The shell is made of cold melded foam technology guaranteeing high quality.

The armchair is available in three main variants; a swivel version as well as a conference armchair and a sofa which has many leg options. Design by: Piotr Kuchcinski

# Available variants:

Fan Swivel Round Base Armchair - Model 10R

Fan Swivel Armchair with Tilt Mechanism - Model 10T

Fan Swivel Armchair with Economic Mechanism - Model 10E

Fan 4-Legged Armchair with Glides -Model 10H