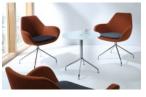

# Fan (L)

Fan is a special armchair for those who seek exceptional solutions for interior design with a distinctive character.

Fan's universal seat is perfectly formed for use in the office and at home as well as open spaces, conference rooms, receptions and home offices. For matching tables see our <u>Multipurpose Table collection</u>

The shell is made of cold melded foam technology guaranteeing high quality.

The armchair is available in three main variants; a swivel version as well as a conference armchair and a sofa which has many leg options. Design by: Piotr Kuchcinski