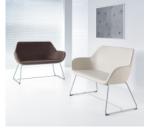

# Fan (L)

Fan is a special armchair for those who seek exceptional solutions for interior design with a distinctive character.

Fan's universal seat is perfectly formed for use in the office and at home as well as open spaces, conference rooms, receptions and home offices. For matching tables see our <u>Multipurpose Table collection</u>

The shell is made of cold melded foam technology guaranteeing high quality.

The armchair is available in three main variants; a swivel version as well as a conference armchair and a sofa which has many leg options. Design by: Piotr Kuchcinski