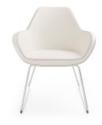

# Fan (L)

Fan is a special armchair for those who seek exceptional solutions for interior design with a distinctive character.

Fan's universal seat is perfectly formed for use in the office and at home as well as open spaces, conference rooms, receptions and home offices. For matching tables see our <u>Multipurpose Table collection</u>

The shell is made of cold melded foam technology guaranteeing high quality.

The armchair is available in three main variants; a swivel version as well as a conference armchair and a sofa which has many leg options. Design by: Piotr Kuchcinski

# Available variants:

Fan Swivel Round Base Armchair - Model 10R

Fan Swivel Armchair with Tilt Mechanism - Model 10T

Fan Swivel Armchair with Economic Mechanism - Model 10E

Fan 4-Legged Armchair with Glides -Model 10H