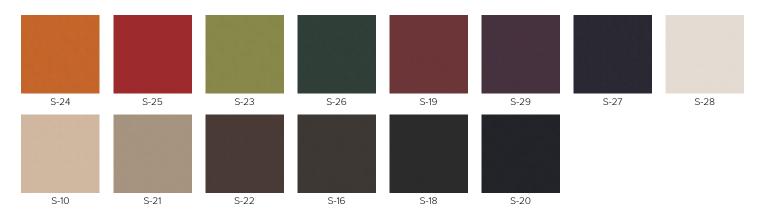

ng: EN1021 Part 1 & 2

Weight: 650g/m2

Material: Surface 100% Vinyl, Backing 100% Polyester Hi-Loft 2TM



## Xtreme

Martindale: 100,000 Fire Rating: BS5852 Crib 5

Weight: 310g/m2 Material: 100% Polyester



#### Fame

Martindale: 200,000 Fire Rating: BS5852 Crib 5

Weight: 450g/m2

Material: 95% Wool, 5% Polyamide



#### Nexus

Martindale: 100,000

Fire Rating: EN1021 Parts 1&2, BS476 Part 7 Class 1

Weight: 300g/m2 Material: 100% Polyester



## Step

Martindale: 100,000 Fire Rating: BS5852 Crib 5 Weight: 336g/m2 Material: 100% Trevira CS



## Ultima

Martindale: 70,000 Fire Rating: EN1021 Parts 1&2

Weight: 400g/m2

Material: 70% Wool, 25% PA, 5% Other Fibres



## Leather

Martindale: 250,000 Fire Rating: EN1021 Parts 1&2 Thickness: 0,8-1,0 mm (+/- 15%) Material: Natural Leather



# CONFIGURATOR

# Available variants:



Fan Swivel Round Base Armchair - Model 10R



Fan Swivel Armchair with Tilt Mechanism - Model 10T



Fan Swivel Armchair with Economic Mechanism - Model 10E



Fan 4-Legged Armchair with Glides -Model 10H



Fan 4-Legged Armchair with Castors - Model 10HC



Fan 4-Legged Swivel Armchair with Glides - Model 10HS



Fan Armchair with Wooden Legs - Model 10HW



Fan Armchair with Cantilever Legs - Model 10V



Fan 2-Seat Sofa with Cantilever Legs - Model 20V