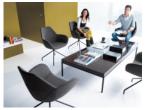

# Fan (L)

Fan is a special armchair for those who seek exceptional solutions for interior design with a distinctive character.

Fan's universal seat is perfectly formed for use in the office and at home as well as open spaces, conference rooms, receptions and home offices. For matching tables see our <u>Multipurpose Table collection</u>

The shell is made of cold melded foam technology guaranteeing high quality.

The armchair is available in three main variants; a swivel version as well as a conference armchair and a sofa which has many leg options. Design by: Piotr Kuchcinski