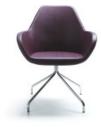

# Fan (L)

Fan is a special armchair for those who seek exceptional solutions for interior design with a distinctive character.

Fan's universal seat is perfectly formed for use in the office and at home as well as open spaces, conference rooms, receptions and home offices. For matching tables see our <u>Multipurpose Table collection</u>

The shell is made of cold melded foam technology guaranteeing high quality.

The armchair is available in three main variants; a swivel version as well as a conference armchair and a sofa which has many leg options. Design by: Piotr Kuchcinski

# Available variants:

Fan Swivel Round Base Armchair - Model 10R

Fan Swivel Armchair with Tilt Mechanism - Model 10T

Fan Swivel Armchair with Economic Mechanism - Model 10E

Fan 4-Legged Armchair with Glides -Model 10H