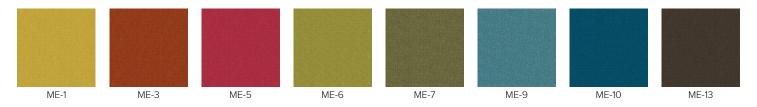

# Medley

Martindale: 75,000 Fire Rating: BS5852 Crib 5 Weight: 364g/m2 Material: 100% Polyester