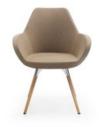

# Fan 10HW Leg Finishes

# Available variants:

Fan Swivel Round Base Armchair - Model 10R

Fan Swivel Armchair with Tilt Mechanism - Model 10T

Fan Swivel Armchair with Economic Mechanism - Model 10E

Fan 4-Legged Armchair with Glides -Model 10H

Fan 4-Legged Armchair with Castors - Model 10HC

Fan 4-Legged Swivel Armchair with Glides - Model 10HS

Fan Armchair with Wooden Legs - Model 10HW

Fan Armchair with Cantilever Legs - Model 10V

Fan 2-Seat Sofa with Cantilever Legs - Model 20V