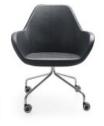

# Available variants:

Fan Swivel Round Base Armchair - Model 10R

Fan Swivel Armchair with Tilt Mechanism - Model 10T

Fan Swivel Armchair with Economic Mechanism - Model 10E

Fan 4-Legged Armchair with Glides -Model 10H

Fan 4-Legged Armchair with Castors - Model 10HC

Fan 4-Legged Swivel Armchair with Glides - Model 10HS

Fan Armchair with Wooden Legs - Model 10HW

Fan Armchair with Cantilever Legs - Model 10V

Fan 2-Seat Sofa with Cantilever Legs - Model 20V