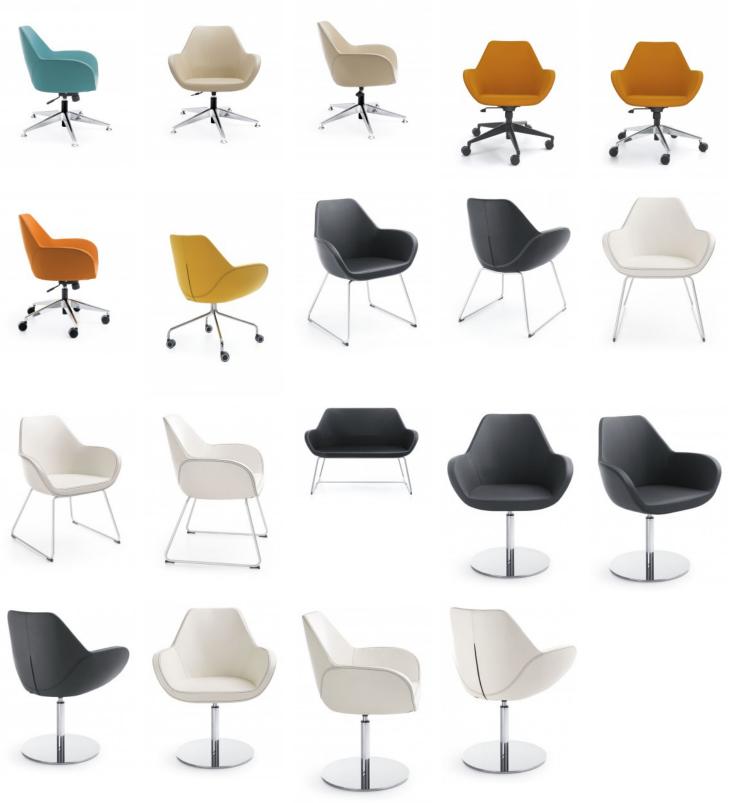

## **IMAGES**

Piotr Kuchcinski Designer of Fan by Profim

Generated: Time 16-2-2017 14:4

# Available variants:

Fan Swivel Round Base Armchair - Model 10R

Fan Swivel Armchair with Tilt Mechanism - Model 10T

Fan Swivel Armchair with Economic Mechanism - Model 10E

Fan 4-Legged Armchair with Glides -Model 10H

Fan 4-Legged Armchair with Castors - Model 10HC

Fan 4-Legged Swivel Armchair with Glides - Model 10HS

Fan Armchair with Wooden Legs - Model 10HW

Fan Armchair with Cantilever Legs - Model 10V

Fan 2-Seat Sofa with Cantilever Legs - Model 20V