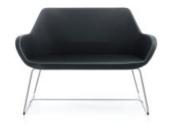

The shell is made of cold melded foam technology guaranteeing high quality.

The armchair is available in three main variants; a swivel version as well as a conference armchair and a sofa which has many leg options. Design by: Piotr Kuchcinski

# Available variants:

Fan Swivel Round Base Armchair - Model 10R

Fan Swivel Armchair with Tilt Mechanism - Model 10T

Fan Swivel Armchair with Economic Mechanism - Model 10E

Fan 4-Legged Armchair with Glides -Model 10H

Fan 4-Legged Armchair with Castors - Model 10HC

Fan 4-Legged Swivel Armchair with Glides - Model 10HS

Fan Armchair with Wooden Legs - Model 10HW

Fan Armchair with Cantilever Legs - Model 10V

Fan 2-Seat Sofa with Cantilever Legs - Model 20V