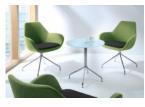

# Fan (L)

Fan is a special armchair for those who seek exceptional solutions for interior design with a distinctive character.

Fan's universal seat is perfectly formed for use in the office and at home as well as open spaces, conference rooms, receptions and home offices. For matching tables see our <u>Multipurpose Table collection</u>

The shell is made of cold melded foam technology guaranteeing high quality.

The armchair is available in three main variants; a swivel version as well as a conference armchair and a sofa which has many leg options. Design by: Piotr Kuchcinski