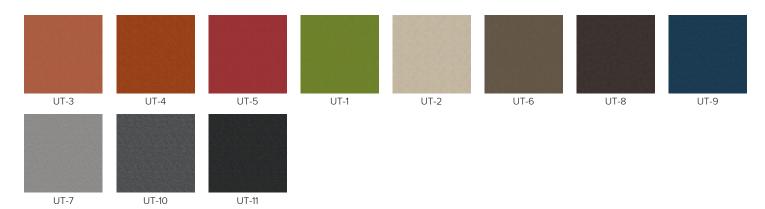

## Ultima

Martindale: 70,000 Fire Rating: EN1021 Parts 1&2

Weight: 400g/m2

Material: 70% Wool, 25% PA, 5% Other Fibres