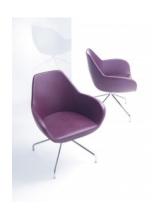

# Fan (L)

Fan is a special armchair for those who seek exceptional solutions for interior design with a distinctive character.

Fan's universal seat is perfectly formed for use in the office and at home as well as open spaces, conference rooms, receptions and home offices. For matching tables see our <u>Multipurpose Table collection</u>

The shell is made of cold melded foam technology guaranteeing high quality.

The armchair is available in three main variants; a swivel version as well as a conference armchair and a sofa which has many leg options. Design by: Piotr Kuchcinski

# Available variants:

Fan Swivel Round Base Armchair - Model 10R

Fan Swivel Armchair with Tilt Mechanism - Model 10T

Fan Swivel Armchair with Economic Mechanism - Model 10E

Fan 4-Legged Armchair with Glides -Model 10H