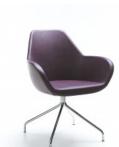

# Fan (L)

Fan is a special armchair for those who seek exceptional solutions for interior design with a distinctive character.

Fan's universal seat is perfectly formed for use in the office and at home as well as open spaces, conference rooms, receptions and home offices. For matching tables see our <u>Multipurpose Table collection</u>

The shell is made of cold melded foam technology guaranteeing high quality.

The armchair is available in three main variants; a swivel version as well as a conference armchair and a sofa which has many leg options. Design by: Piotr Kuchcinski

# Available variants:

Fan Swivel Round Base Armchair - Model 10R

Fan Swivel Armchair with Tilt Mechanism - Model 10T

Fan Swivel Armchair with Economic Mechanism - Model 10E

Fan 4-Legged Armchair with Glides -Model 10H