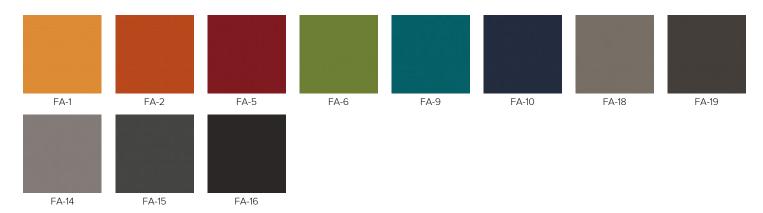

# Medley

Martindale: 75,000 Fire Rating: BS5852 Crib 5 Weight: 364g/m2 Material: 100% Polyester