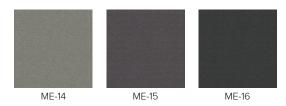

# Medley

Martindale: 75,000 Fire Rating: BS5852 Crib 5 Weight: 364g/m2 Material: 100% Polyester