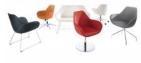

# Fan (L)

Fan is a special armchair for those who seek exceptional solutions for interior design with a distinctive character.

Fan's universal seat is perfectly formed for use in the office and at home as well as open spaces, conference rooms, receptions and home offices. For matching tables see our <u>Multipurpose Table collection</u>

The shell is made of cold melded foam technology guaranteeing high quality.

The armchair is available in three main variants; a swivel version as well as a conference armchair and a sofa which has many leg options. Design by: Piotr Kuchcinski

# Available variants:

Fan Swivel Round Base Armchair - Model 10R

Fan Swivel Armchair with Tilt Mechanism - Model 10T

Fan Swivel Armchair with Economic Mechanism - Model 10E

Fan 4-Legged Armchair with Glides -Model 10H

Fan 4-Legged Armchair with Castors - Model 10HC

Fan 4-Legged Swivel Armchair with Glides - Model 10HS

Fan Armchair with Wooden Legs - Model 10HW

Fan Armchair with Cantilever Legs - Model 10V

Fan 2-Seat Sofa with Cantilever Legs - Model 20V