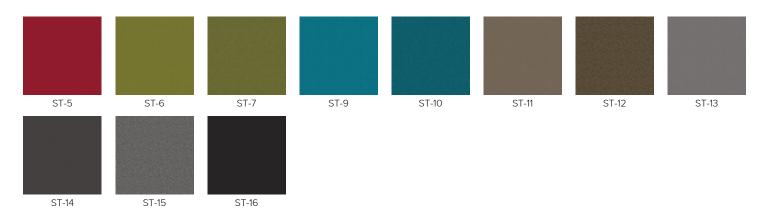

## Step

Martindale: 100,000 Fire Rating: BS5852 Crib 5 Weight: 336g/m2 Material: 100% Trevira CS