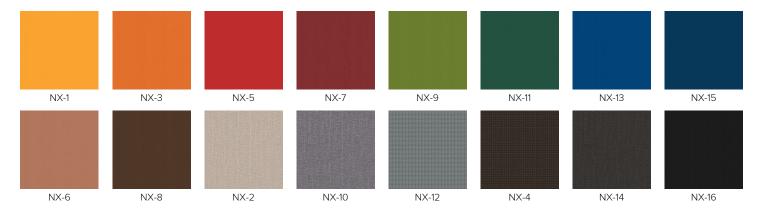

#### Next

Martindale: 100,000 Fire Rating: EN1021 Part 1 Weight: 380g/m2 Material: 100% Polyester