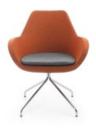

# Fan (L)

Fan is a special armchair for those who seek exceptional solutions for interior design with a distinctive character.

Fan's universal seat is perfectly formed for use in the office and at home as well as open spaces, conference rooms, receptions and home offices. For matching tables see our <u>Multipurpose Table collection</u>

The shell is made of cold melded foam technology guaranteeing high quality.

The armchair is available in three main variants; a swivel version as well as a conference armchair and a sofa which has many leg options. Design by: Piotr Kuchcinski

# Available variants:

Fan Swivel Round Base Armchair - Model 10R

Fan Swivel Armchair with Tilt Mechanism - Model 10T

Fan Swivel Armchair with Economic Mechanism - Model 10E

Fan 4-Legged Armchair with Glides -Model 10H