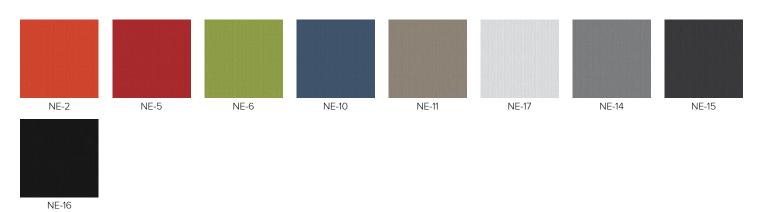

# Medley

Martindale: 75,000 Fire Rating: BS5852 Crib 5 Weight: 364g/m2 Material: 100% Polyester