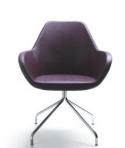

# Fan (L)

Fan is a special armchair for those who seek exceptional solutions for interior design with a distinctive character.

Fan's universal seat is perfectly formed for use in the office and at home as well as open spaces, conference rooms, receptions and home offices. For matching tables see our <u>Multipurpose Table collection</u>

The shell is made of cold melded foam technology guaranteeing high quality.

The armchair is available in three main variants; a swivel version as well as a conference armchair and a sofa which has many leg options. Design by: Piotr Kuchcinski

# Available variants:

Fan Swivel Round Base Armchair - Model 10R

Fan Swivel Armchair with Tilt Mechanism - Model 10T

Fan Swivel Armchair with Economic Mechanism - Model 10E

Fan 4-Legged Armchair with Glides -Model 10H