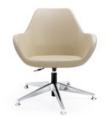

# Available variants:

Fan Swivel Round Base Armchair - Model 10R

Fan Swivel Armchair with Tilt Mechanism - Model 10T

Fan Swivel Armchair with Economic Mechanism - Model 10E

Fan 4-Legged Armchair with Glides -Model 10H

Fan 4-Legged Armchair with Castors - Model 10HC

Fan 4-Legged Swivel Armchair with Glides - Model 10HS

Fan Armchair with Wooden Legs - Model 10HW

Fan Armchair with Cantilever Legs - Model 10V

Fan 2-Seat Sofa with Cantilever Legs - Model 20V