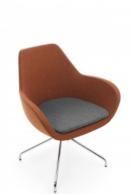

# Fan (L)

Fan is a special armchair for those who seek exceptional solutions for interior design with a distinctive character.

Fan's universal seat is perfectly formed for use in the office and at home as well as open spaces, conference rooms, receptions and home offices. For matching tables see our <u>Multipurpose Table collection</u>

The shell is made of cold melded foam technology guaranteeing high quality.

The armchair is available in three main variants; a swivel version as well as a conference armchair and a sofa which has many leg options. Design by: Piotr Kuchcinski

# Available variants:

Fan Swivel Round Base Armchair - Model 10R

Fan Swivel Armchair with Tilt Mechanism - Model 10T

Fan Swivel Armchair with Economic Mechanism - Model 10E

Fan 4-Legged Armchair with Glides -Model 10H