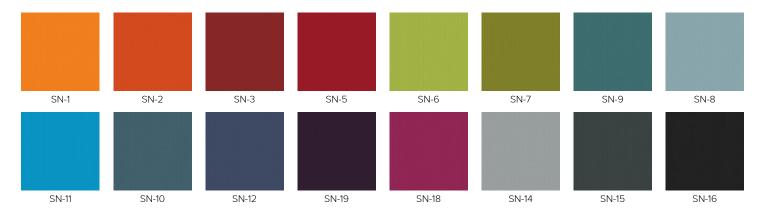

#### Next

Martindale: 100,000 Fire Rating: EN1021 Part 1 Weight: 380g/m2 Material: 100% Polyester