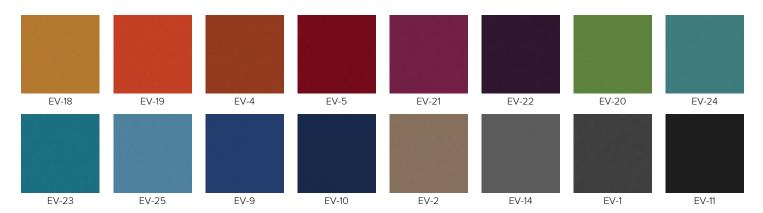

#### Evo

Martindale: 150,000 Fire Rating: EN1021 Parts 1&2 Weight: 300g/m2 Material: 100% polyester