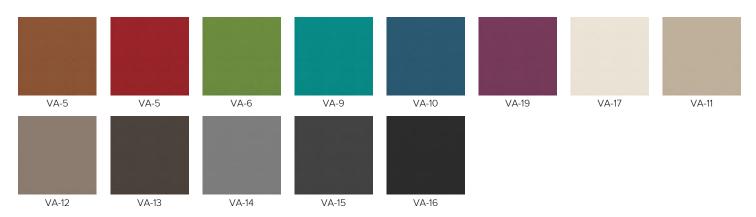

# Valencia

Martindale: 300,000 Fire Rating: EN1021 Part 1 & 2

Weight: 650g/m2

Material: Surface 100% Vinyl, Backing 100% Polyester Hi-Loft 2TM