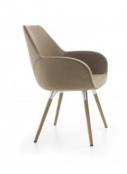

# Fan 10HW Leg Finishes

# Available variants:

Fan Swivel Round Base Armchair - Model 10R

Fan Swivel Armchair with Tilt Mechanism - Model 10T

Fan Swivel Armchair with Economic Mechanism - Model 10E

Fan 4-Legged Armchair with Glides -Model 10H

Fan 4-Legged Armchair with Castors - Model 10HC

Fan 4-Legged Swivel Armchair with Glides - Model 10HS

Fan Armchair with Wooden Legs - Model 10HW

Fan Armchair with Cantilever Legs - Model 10V

Fan 2-Seat Sofa with Cantilever Legs - Model 20V