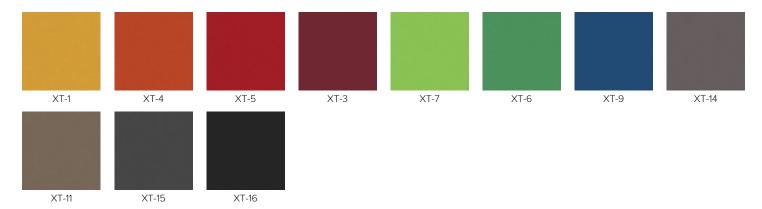

## Xtreme

Martindale: 100,000 Fire Rating: BS5852 Crib 5

Weight: 310g/m2 Material: 100% Polyester