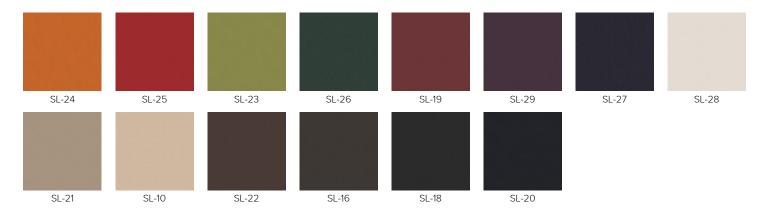

# Medley

Martindale: 75,000 Fire Rating: BS5852 Crib 5 Weight: 364g/m2 Material: 100% Polyester